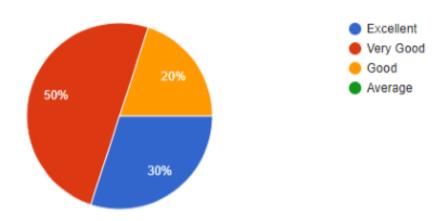

1. How do you rate the availability of the text and reference books in the market?

2. How do you rate the quality and relevance of the courses included into the curriculum?

3. How do you rate the outcomes that your student has achieved from the courses?