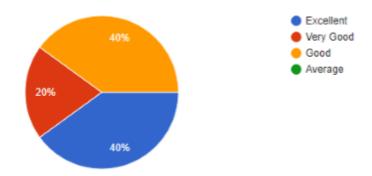

7. How do you rate the transformation of your students after the completion of the course?