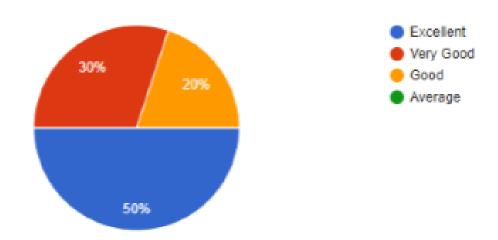

1. How do you rate the availability of the text and reference books in the market?

2. How do you rate the quality and relevance of the courses included into the curriculum?

3. How do you rate the outcomes that your student has achieved from the courses?