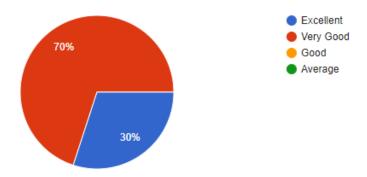

1. How do you rate the availability of the text and reference books in the market?

2. How do you rate the quality and relevance of the courses included into the curriculum?

3. How do you rate the outcomes that your student has achieved from the courses?